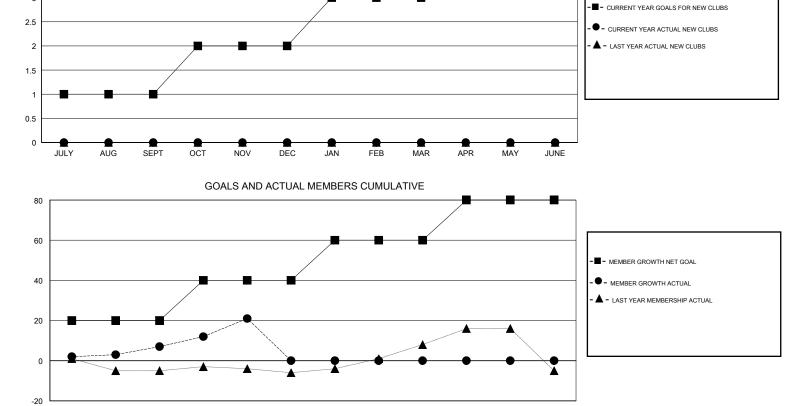

## District 42

Results as of: 11/30/2019

| GMT:          | LOCATION RHODE ISLAND |               |                   |               |                                  |                         |                                                    |  |  |
|---------------|-----------------------|---------------|-------------------|---------------|----------------------------------|-------------------------|----------------------------------------------------|--|--|
|               | Clut                  | os            |                   |               | Members<br>RESULTS FOR 2019-2020 |                         |                                                    |  |  |
|               | RESULTS FO            | R 2019-2020   |                   |               |                                  |                         |                                                    |  |  |
| QUARTER       | NEW CLUB GOAL         | NEW CLUBS     | DROPPED CLUBS     | QUARTER       | MEMBER GROWTH NET<br>GOAL        | MEMBER GROWTH<br>ACTUAL | DROPPED<br>MEMBERS ACTUAL<br>(including transfers) |  |  |
| JULY/AUG/SEPT | 1                     | 0             | 0                 | JULY/AUG/SEPT | 20                               | 20                      | 9                                                  |  |  |
| OCT/NOV/DEC   | 1                     | 0             | 0                 | OCT/NOV/DEC   | 20                               | 22                      | 8                                                  |  |  |
| AN/FEB/MAR    | 1                     | 0             | 0                 | JAN/FEB/MAR   | 20                               | 0                       | 0                                                  |  |  |
| APR/MAY/JUNE  | 1                     | 0             | 0                 | APR/MAY/JUNE  | 20                               | 0                       | 0                                                  |  |  |
|               | G                     | OALS AND ACTU | JAL NEW CLUBS CUI | MULATIVE      |                                  |                         |                                                    |  |  |
| 4             |                       |               |                   |               | ╺                                |                         |                                                    |  |  |
| 3.5           |                       |               |                   |               |                                  |                         |                                                    |  |  |

| -20 |      |     |      |     |     |     |     |     |     |     |     |      |
|-----|------|-----|------|-----|-----|-----|-----|-----|-----|-----|-----|------|
|     | JULY | AUG | SEPT | OCT | NOV | DEC | JAN | FEB | MAR | APR | MAY | JUNE |